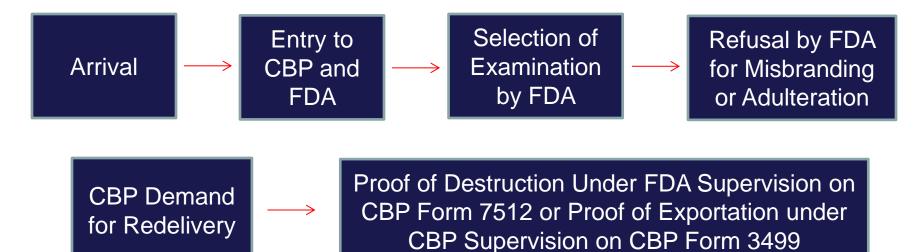

## Detention without Physical Examination (DWPE)

- DWPE is appropriate when there exists a
  - history of the importation of violative products,
  - or products that may appear violative,
  - or when other information indicates that future entries may appear violative
  - Detention without physical examination properly places the responsibility for ensuring compliance with the law on the importer.

## **Notice of FDA Action**

 Products that appear (from examination or otherwise) to be violative may be detained and ultimately refused entry into the U.S.

## Refusal

 The product then has to be exported or destroyed (in accordance with CBP Bulletin) within 90 days otherwise subject to Liquidated Damages.

A request has been made to Customs to order redelivery for all the above product(s), in accordance with 19 CFR 141.113, which were conditionally released to you under terms of the entry bond. Failure to redeliver into Customs custody will result in a claim for liquidated damages under the provisions of the entry bond.

These products must be exported or destroyed under Customs supervision within 90 days from the date of this notice, or within such additional time as the District Director of Custom specifies. Failure to do so may result in destruction of the products. Distribution of the products may result in their seizure and/or injunction or criminal prosecution of persons responsible for their distribution.

You are required to have FDA verify the identification, exportation, or destruction of the above products. Contact the individual listed above to arrange for the required verification.

After completion of the exportation or destruction forward the original of the signed CF-7512 or CF3499, along with any other documents required by Customs, and a copy of this notice to: